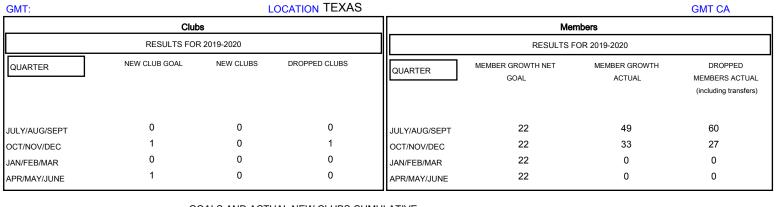

## MONTHLY MEMBERSHIP PROGRESS REPORT

## District 2 X3







| DROPPED CLUBS: 1  DROPPED MEMBERS |         | 25 CLUBS OF 50 ADDED 1 OR MORE NEW MEMBERS | GENDER DISTRIE  MALE  FEMALE       | 923 (64.05%)<br>518 (35.95%) |     |
|-----------------------------------|---------|--------------------------------------------|------------------------------------|------------------------------|-----|
| DECEASED                          | 0       | CLICK HERE FOR CUMULATIVE MEMBERSHIP DATA  | TOTAL FAMILY UNIT MEMBERS          |                              | 170 |
| CLUB CANCELLED OTHER              | 0<br>87 |                                            | FAMILY MEMBERS PAYING HALF 8: DUES |                              | 85  |
| TOTAL                             | 87      |                                            |