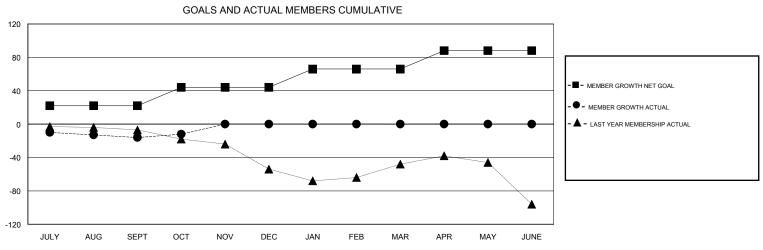

## MONTHLY MEMBERSHIP PROGRESS REPORT

## District 2 X3







| DROPPED CLUBS: 1  DROPPED MEMBERS |         | 25 CLUBS OF 50 ADDED 1 OR MORE NEW MEMBERS | GENDER DISTRIE  MALE  FEMALE       | 923 (64.05%)<br>518 (35.95%) |     |
|-----------------------------------|---------|--------------------------------------------|------------------------------------|------------------------------|-----|
| DECEASED                          | 0       | CLICK HERE FOR CUMULATIVE MEMBERSHIP DATA  | TOTAL FAMILY UNIT MEMBERS          |                              | 170 |
| CLUB CANCELLED OTHER              | 0<br>87 |                                            | FAMILY MEMBERS PAYING HALF 8: DUES |                              | 85  |
| TOTAL                             | 87      |                                            |                                    |