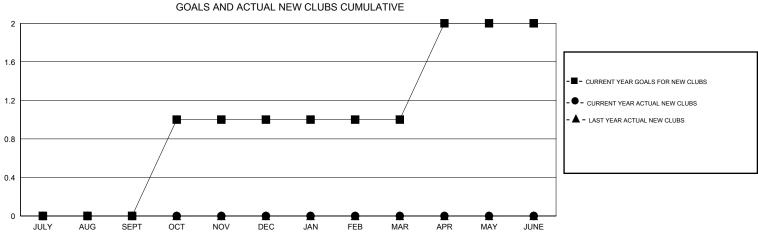

## MONTHLY MEMBERSHIP PROGRESS REPORT

## District 2 X3







| DROPPED CLUBS: 1  DROPPED MEMBERS |         | 25 CLUBS OF 50 ADDED 1 OR MORE NEW MEMBERS | GENDER DISTRIE  MALE  FEMALE       | 923 (64.05%)<br>518 (35.95%) |     |
|-----------------------------------|---------|--------------------------------------------|------------------------------------|------------------------------|-----|
| DECEASED                          | 0       | CLICK HERE FOR CUMULATIVE MEMBERSHIP DATA  | TOTAL FAMILY UNIT MEMBERS          |                              | 170 |
| CLUB CANCELLED OTHER              | 0<br>87 |                                            | FAMILY MEMBERS PAYING HALF 8: DUES |                              | 85  |
| TOTAL                             | 87      |                                            |